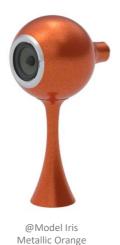

# TECHNICAL SHEET IRIS

## Key features

Total height: 50 cm

Diameter: 22 cm

Length: 28 cm

Weight: 5 kg

## **Specificities**

No visble button

Track forward and backward control integrated into the speaker warhead

On / Off integrated into the speaker warhead

Invisible power cord, integrated into the foot of the speaker

Volume control integrated in the speaker warhead